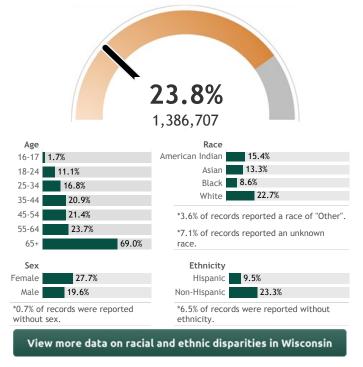

## Click a county to filter data

See data for:

Percent of Wisconsin residents who have completed the vaccine

The orange represents the population for whom the vaccine is authorized. The gray

| Vaccine doses for Wisconsin residents by week<br>(Total: 3,394,835) |       |        |        |        |         |       |       |       |       |       |      |     |      | 55,023 | 63,999 | 0,235* |
|---------------------------------------------------------------------|-------|--------|--------|--------|---------|-------|-------|-------|-------|-------|------|-----|------|--------|--------|--------|
| 1,068                                                               | 9,245 | 43,438 | 75,014 | 87,324 | 107,358 | 201,5 | 221,0 | 204,6 | 204,2 | 241,2 | 280  | 298 | 32(  | Ř      | 36     | 34     |
| -                                                                   | 7     |        |        |        |         |       |       |       |       |       |      |     |      |        |        |        |
| 12/13                                                               | 12/20 | 12/27  | 1/3    | 1/10   | 1/17    | 1/24  | 1/31  | 2/7   | 2/14  | 2/21  | 2/28 | 3/7 | 3/14 | 3/21   | 3/28   | 4/4    |