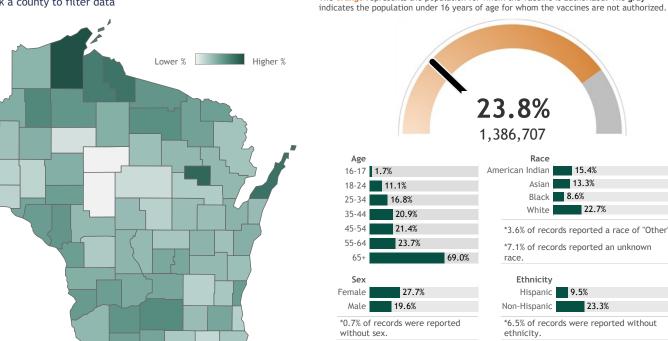

## **COVID-19 Vaccines for Wisconsin Residents**

series

Updated: 4/10/2021

Residents who have received at least one dose
Residents who have completed the vaccine series

Percent of Wisconsin residents who have completed the vaccine series by county

## Click a county to filter data

See data for:

Percent of Wisconsin residents who have completed the vaccine

The orange represents the population for whom the vaccine is authorized. The gray

| Vaccine doses for Wisconsin residents by week<br>(Total: 3,394,835) |       |        |        |        |         |       |       |       |       |       |      |     |      | 55,023 | 63,999 | 0,235* |
|---------------------------------------------------------------------|-------|--------|--------|--------|---------|-------|-------|-------|-------|-------|------|-----|------|--------|--------|--------|
| 1,068                                                               | 9,245 | 43,438 | 75,014 | 87,324 | 107,358 | 201,5 | 221,0 | 204,6 | 204,2 | 241,2 | 280  | 298 | 32(  | Ř      | 36     | 34     |
| -                                                                   | 7     |        |        |        |         |       |       |       |       |       |      |     |      |        |        |        |
| 12/13                                                               | 12/20 | 12/27  | 1/3    | 1/10   | 1/17    | 1/24  | 1/31  | 2/7   | 2/14  | 2/21  | 2/28 | 3/7 | 3/14 | 3/21   | 3/28   | 4/4    |